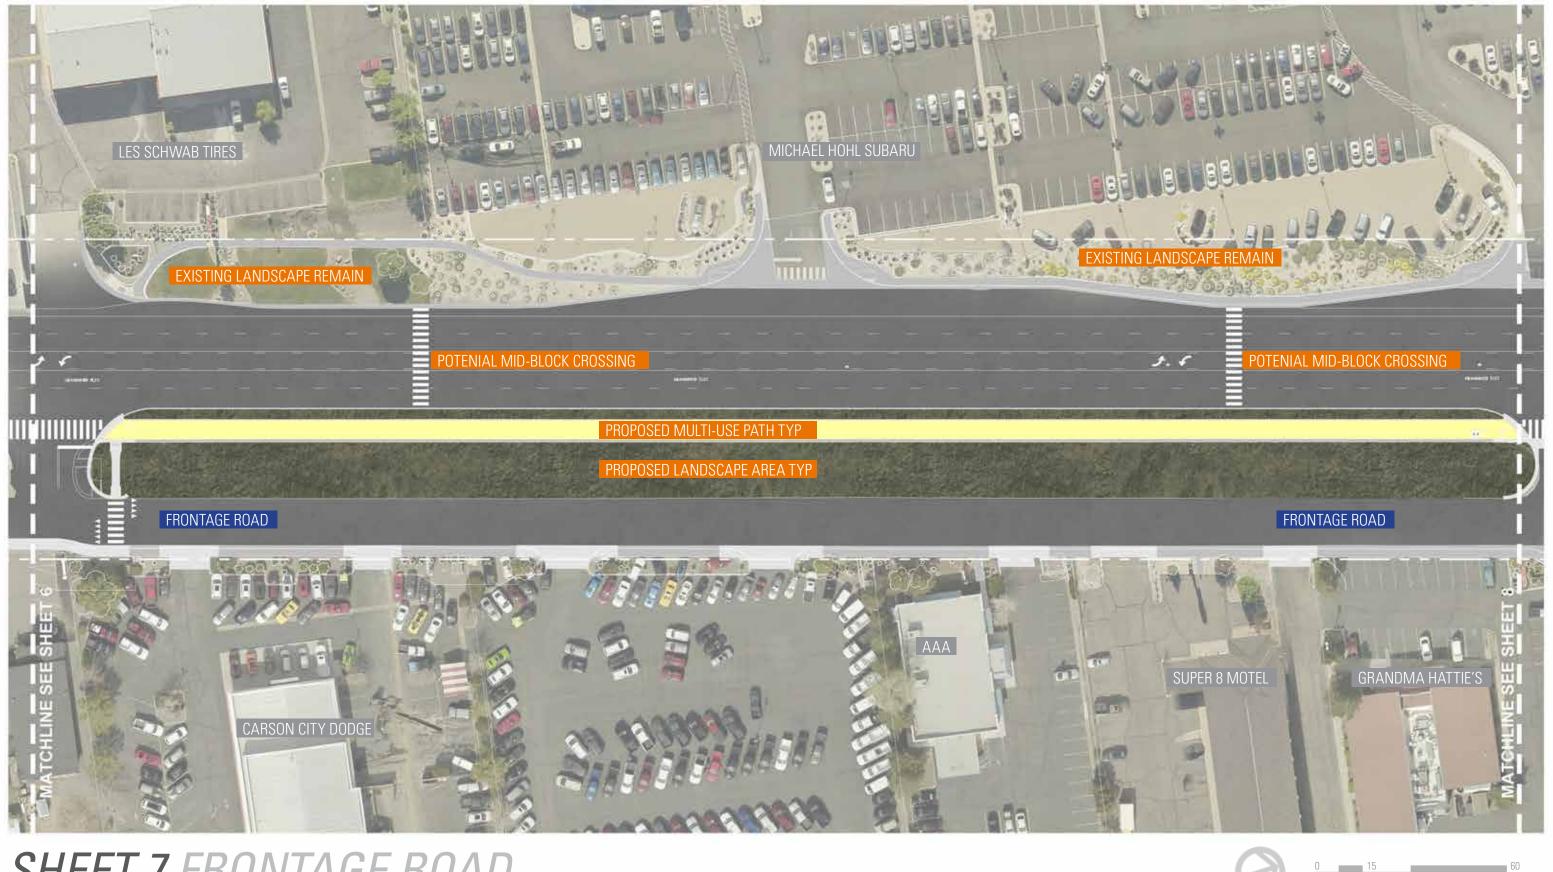

## SHEET 1 APPION TO SNYDER

### **SOUTH CARSON STREET** CARSON CITY, NV

0 15 60



## SHEET 2 SNYDER TO CLEARVIEW DRIVE





## SHEET 3 SNYDER TO CLEARVIEW DRIVE







## SHEET 4 CASINO FANDANGO TO KOONTZ



30



# SHEET 5 MOSES & FRONTAGE ROAD

### **SOUTH CARSON STREET** CARSON CITY, NV



CONSIGNMEN FURNITURE

NOVEMBER 2018



## SHEET 6 FRONTAGE ROAD

### **SOUTH CARSON STREET** CARSON CITY, NV

0 15 60 30



## SHEET 7 FRONTAGE ROAD

### **SOUTH CARSON STREET** CARSON CITY, NV



### **SOUTH CARSON STREET** CARSON CITY, NV



## SHEET 9 FRONTAGE ROAD TO COLORADO ST





## SHEET 10 STATE RAILROAD MUSEUM

### **SOUTH CARSON STREET** CARSON CITY, NV

0 15 60



# SHEET 11 SOUTHGATE APT TO STEWART





SOUTH CARSON STREET

CARSON CITY, NV



SHEET 13 CARSON MALL

### **SOUTH CARSON STREET** CARSON CITY, NV





### SHEET 14 CARSON MALL TO 8TH ST

### **SOUTH CARSON STREET** CARSON CITY, NV



### SHEET 15 ARCO TO 5TH ST





15