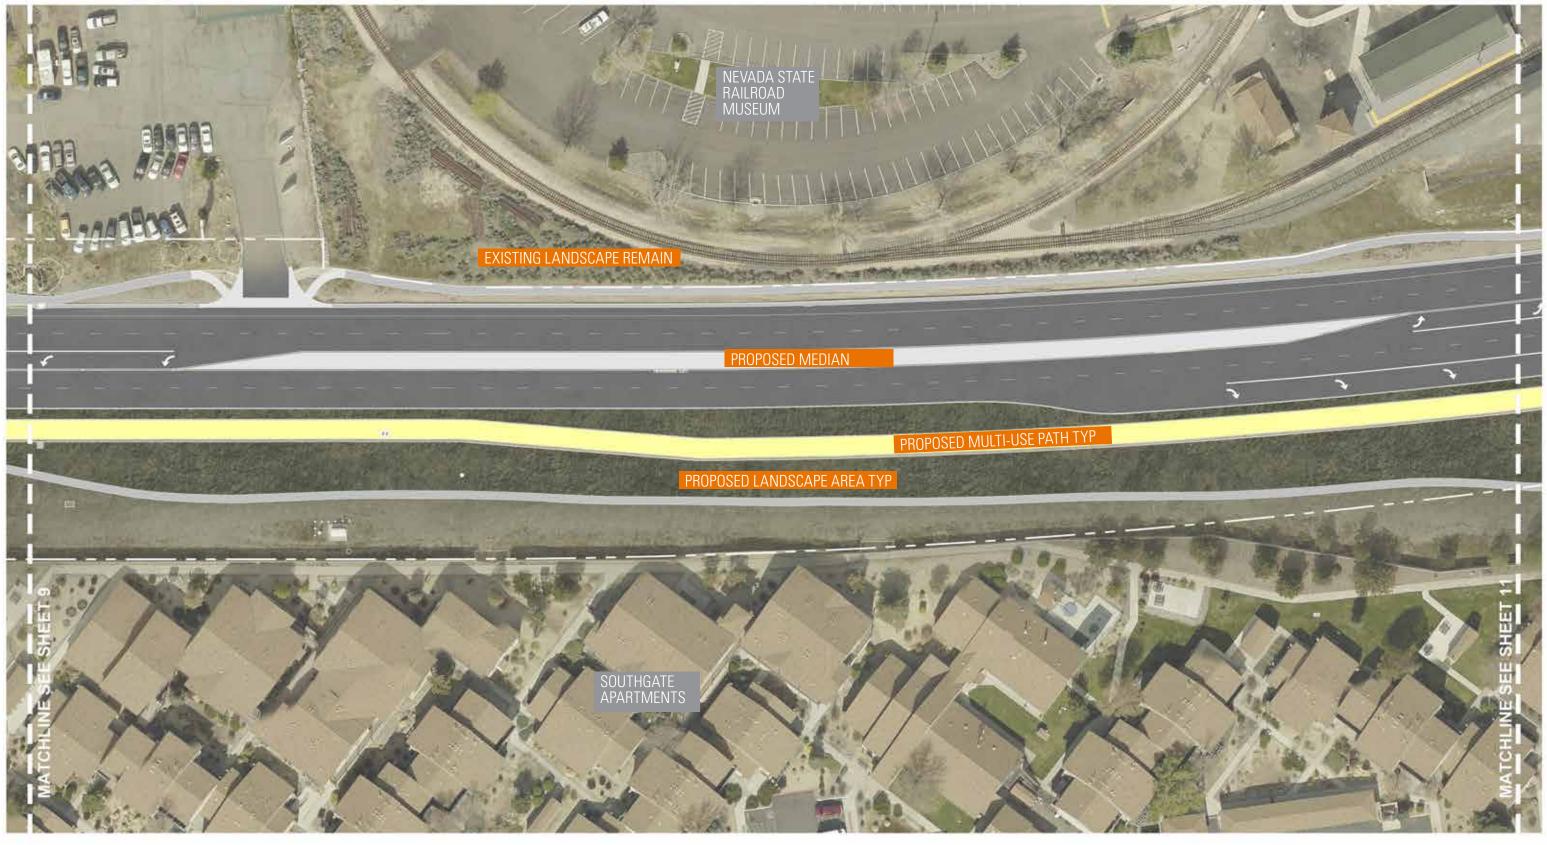

## SHEET 10 STATE RAILROAD MUSEUM

### **SOUTH CARSON STREET** CARSON CITY, NV

0 15 60