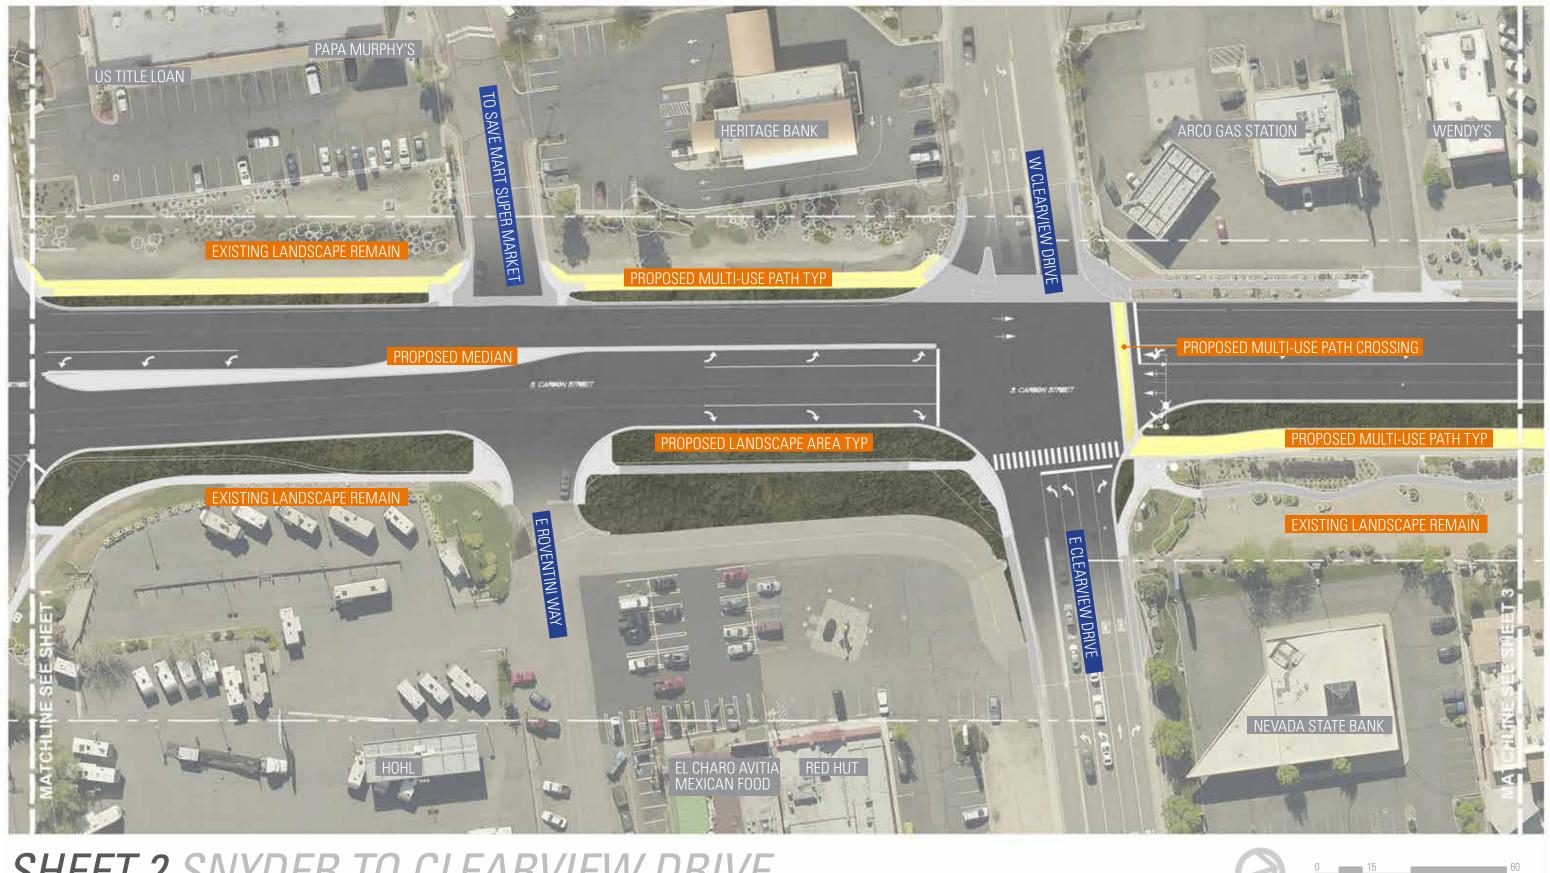

## SHEET 1 APPION TO SNYDER

### **SOUTH CARSON STREET** CARSON CITY, NV

0 15 60



## SHEET 2 SNYDER TO CLEARVIEW DRIVE





## SHEET 3 SNYDER TO CLEARVIEW DRIVE







## SHEET 4 CASINO FANDANGO TO KOONTZ



30



# SHEET 5 MOSES & FRONTAGE ROAD

### **SOUTH CARSON STREET** CARSON CITY, NV



CONSIGNMEN FURNITURE

NOVEMBER 2018



## SHEET 6 FRONTAGE ROAD

### **SOUTH CARSON STREET** CARSON CITY, NV

0 15 60 30



## SHEET 7 FRONTAGE ROAD

### **SOUTH CARSON STREET** CARSON CITY, NV



### **SOUTH CARSON STREET** CARSON CITY, NV



## SHEET 9 FRONTAGE ROAD TO COLORADO ST





## SHEET 10 STATE RAILROAD MUSEUM

### **SOUTH CARSON STREET** CARSON CITY, NV

0 15 60



# SHEET 11 SOUTHGATE APT TO STEWART





SOUTH CARSON STREET

CARSON CITY, NV



SHEET 13 CARSON MALL

### **SOUTH CARSON STREET** CARSON CITY, NV





### SHEET 14 CARSON MALL TO 8TH ST

### **SOUTH CARSON