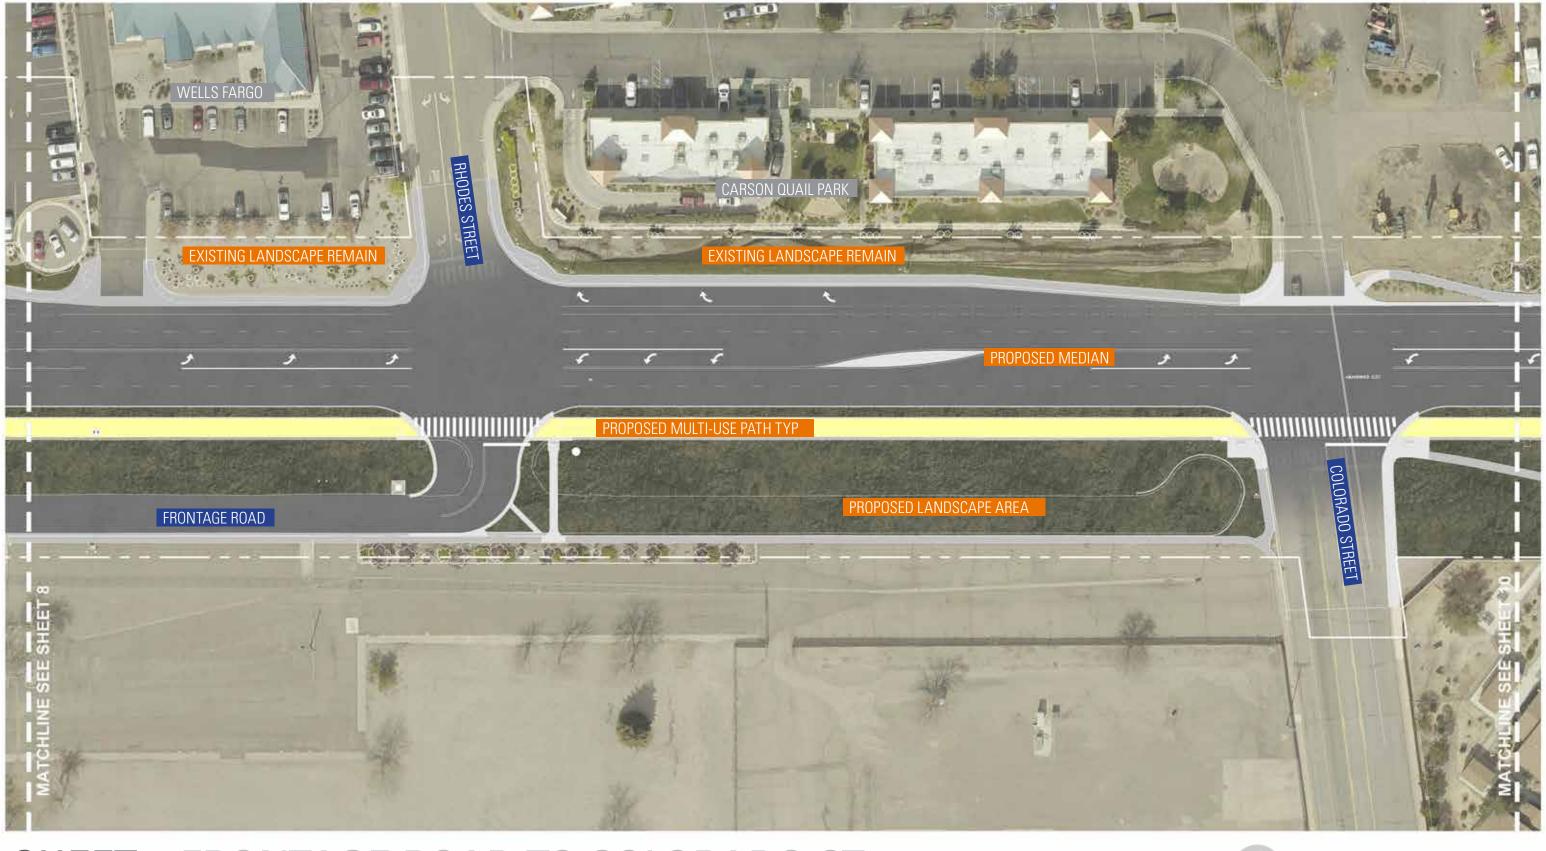

## SHEET 1 APPION TO SNYDER

### **SOUTH CARSON STREET** CARSON CITY, NV

0 15 60



## SHEET 2 SNYDER TO CLEARVIEW DRIVE





## SHEET 3 SNYDER TO CLEARVIEW DRIVE







## SHEET 4 CASINO FANDANGO TO KOONTZ



30



# SHEET 5 MOSES & FRONTAGE ROAD

### **SOUTH CARSON STREET** CARSON CITY, NV



CONSIGNMEN FURNITURE

NOVEMBER 2018



## SHEET 6 FRONTAGE ROAD

### **SOUTH CARSON STREET** CARSON CITY, NV

0 15 60 30



## SHEET 7 FRONTAGE ROAD

### **SOUTH CARSON STREET** CARSON CITY, NV



### **SOUTH CARSON STREET** CARSON CITY, NV



## SHEET 9 FRONTAGE ROAD TO COLORADO ST





## SHEET 10 STATE RAILROAD MUSEUM

### **SOUTH CARSON STREET** CARSON CITY, NV

0 15 60



# SHEET 11 SOUTHGATE APT TO STEWART





SOUTH CARSON STREET

CARSON CITY, NV



SHEET 13 CARSON MALL

### **SOUTH CARSON STREET** CARSON CITY, NV





### SHEET 14 CARSON MALL TO 8TH ST

### **SOUTH CARSON STREET** CARSON CITY, NV



### SHEET 15 ARCO TO 5TH ST





15