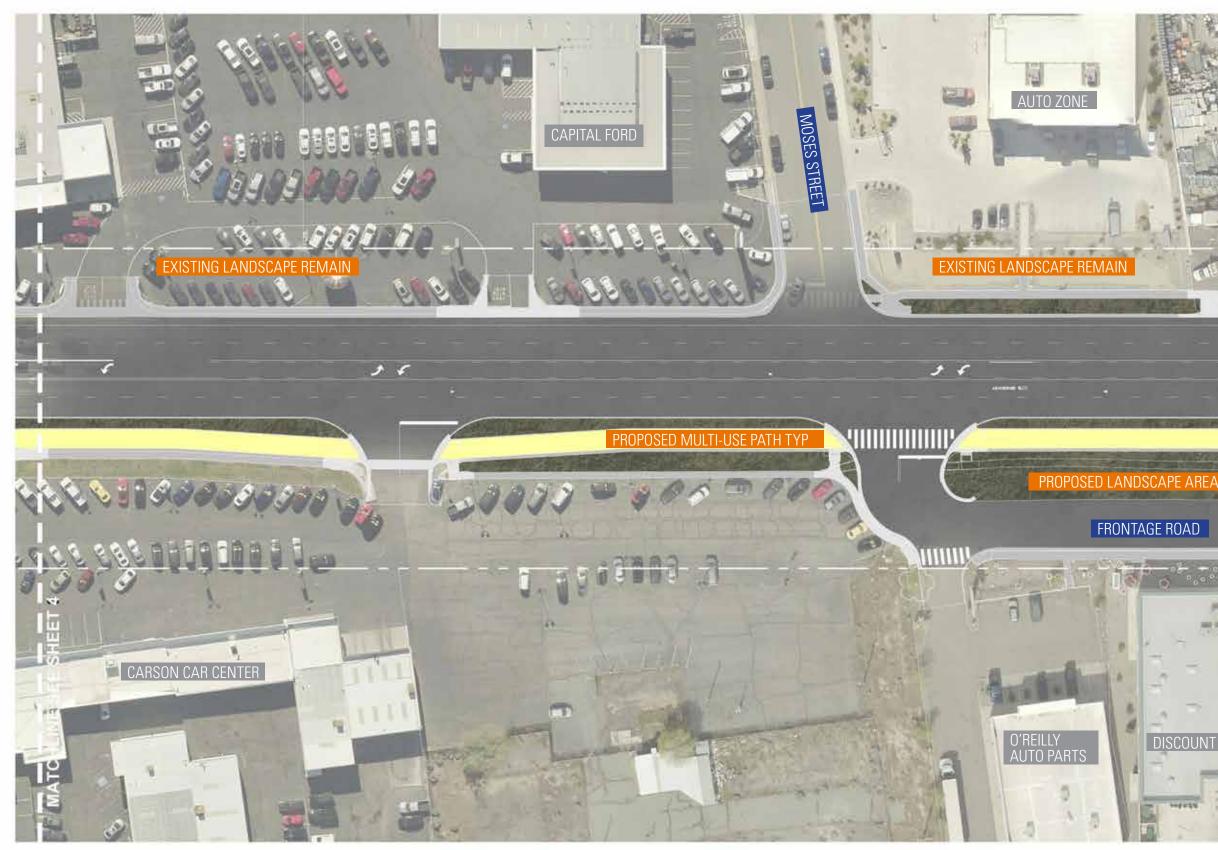

# SHEET 5 MOSES & FRONTAGE ROAD

### **SOUTH CARSON STREET** CARSON CITY, NV

CONSIGNMEN FURNITURE

NOVEMBER 2018