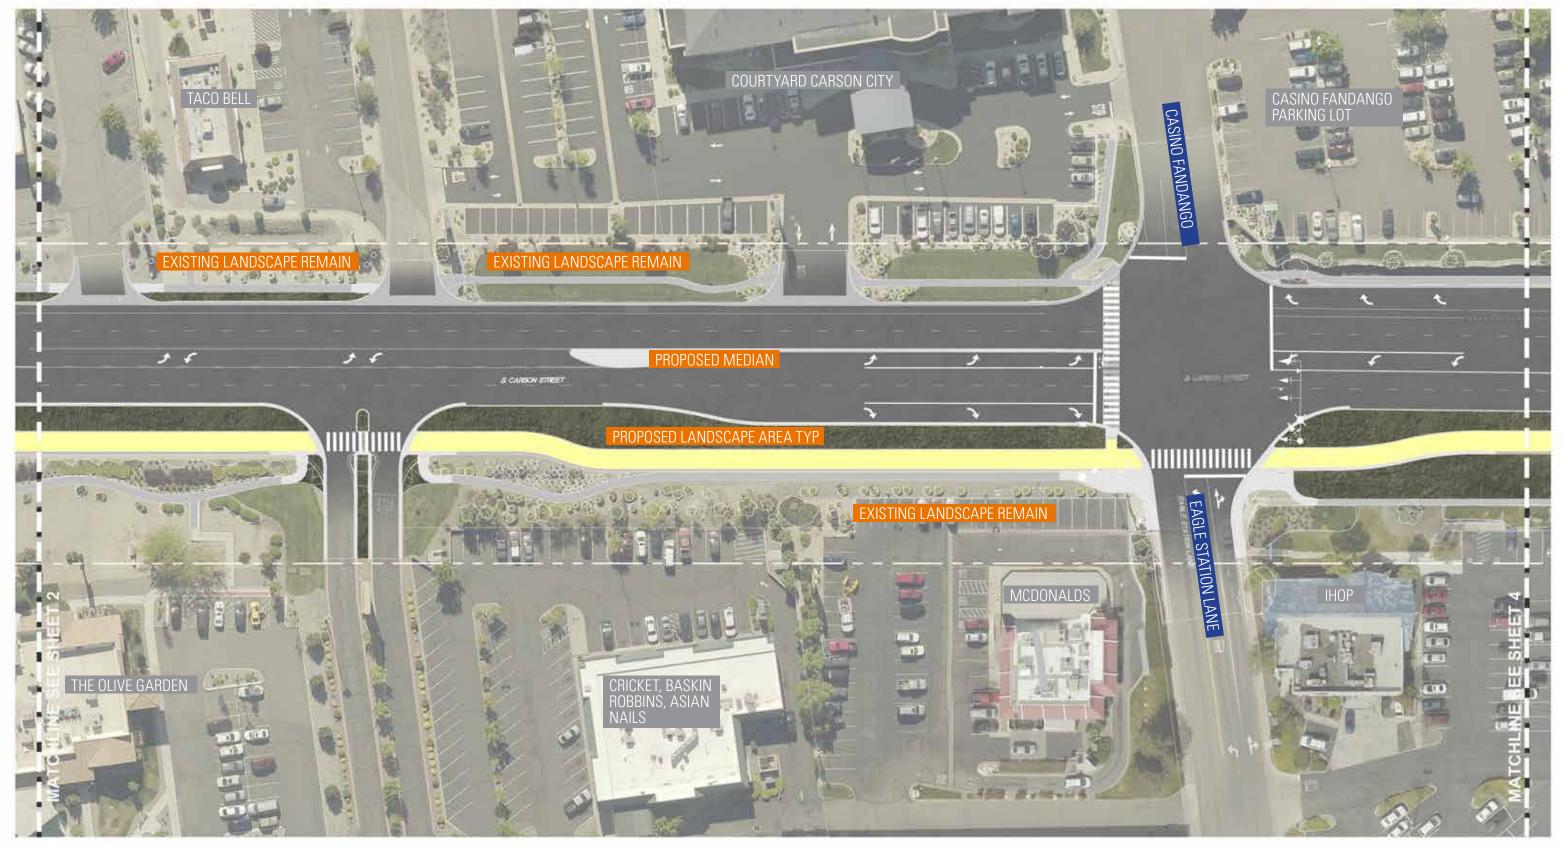

## SHEET 1 APPION TO SNYDER

### **SOUTH CARSON STREET** CARSON CITY, NV

0 15 60



## SHEET 2 SNYDER TO CLEARVIEW DRIVE





## SHEET 3 SNYDER TO CLEARVIEW DRIVE







## SHEET 4 CASINO FANDANGO TO KOONTZ



30



# SHEET 5 MOSES & FRONTAGE ROAD

### **SOUTH CARSON STREET** CARSON CITY, NV



CONSIGNMEN FURNITURE

NOVEMBER 2018



## SHEET 6 FRONTAGE ROAD

### **SOUTH CARSON STREET** CARSON CITY, NV

0 15 60 30



## SHEET 7 FRONTAGE ROAD

### **SOUTH CARSON STREET** CARSON CITY, NV



### **SOUTH CARSON STREET** CARSON CITY, NV



## SHEET 9 FRONTAGE ROAD TO COLORADO ST





## SHEET 10 STATE RAILROAD MUSEUM

### **SOUTH CARSON STREET** CARSON CITY, NV

0 15 60



# SHEET 11 SOUTHGATE APT TO STEWART





SOUTH CARSON STREET

CARSON CITY, NV



SHEET 13 CARSON MALL

### **SOUTH CARSON STREET** CARSON CITY, NV





### SHEET 14 CARSON MALL TO 8TH ST

### **SOUTH CARSON STREET** CARSON CITY, NV



### SHEET 15