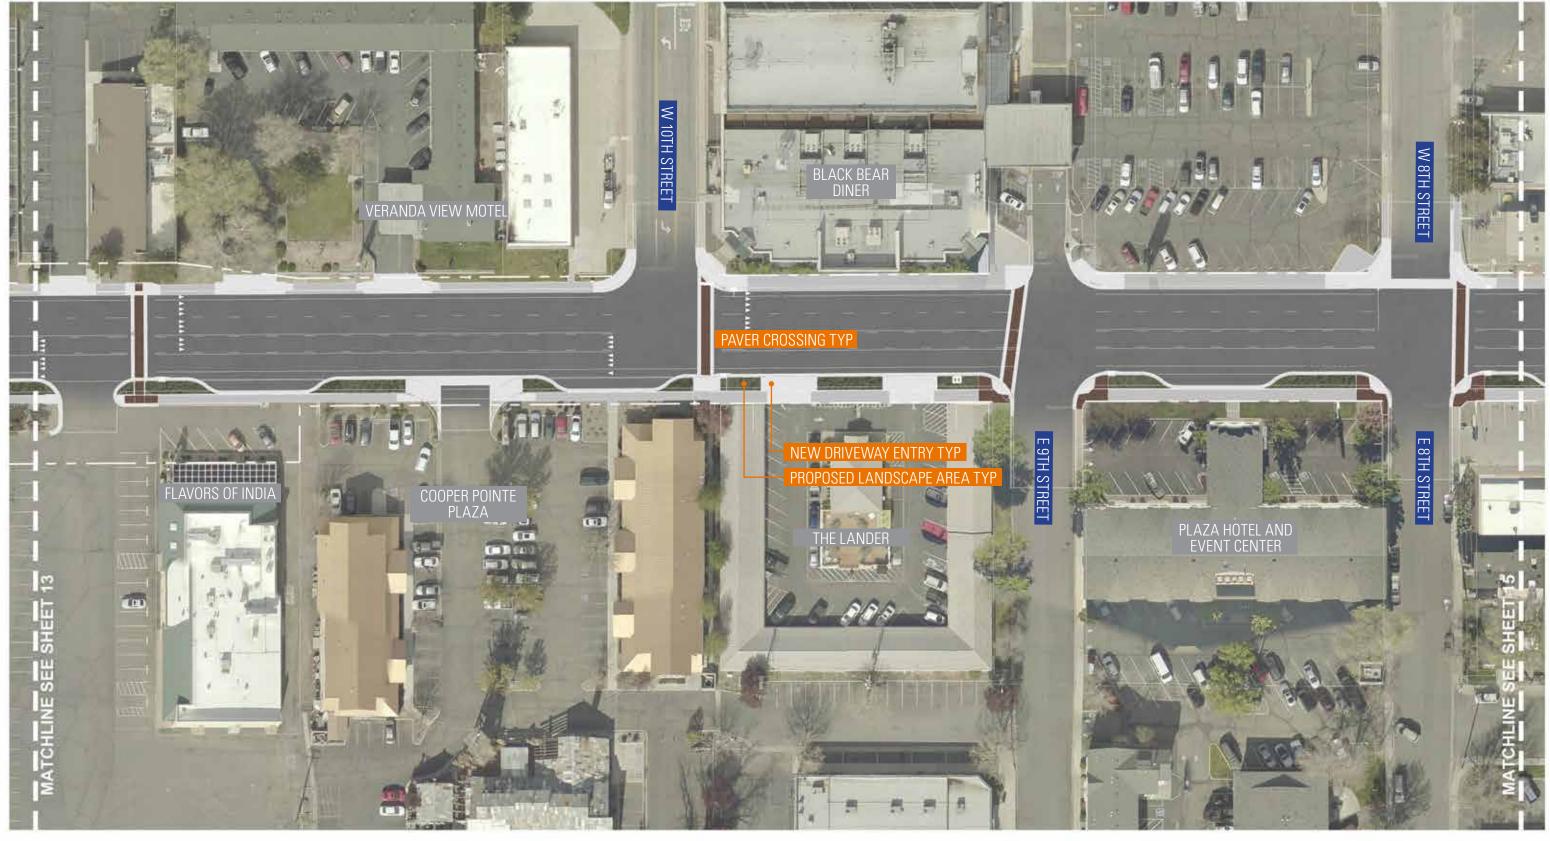

### **SOUTH CARSON STREET** CARSON CITY, NV

0 15 60



## SHEET 2 SNYDER TO CLEARVIEW DRIVE





## SHEET 3 SNYDER TO CLEARVIEW DRIVE







## SHEET 4 CASINO FANDANGO TO KOONTZ



30



# SHEET 5 MOSES & FRONTAGE ROAD

### **SOUTH CARSON STREET** CARSON CITY, NV



CONSIGNMEN FURNITURE

NOVEMBER 2018



## SHEET 6 FRONTAGE ROAD

### **SOUTH CARSON STREET** CARSON CITY, NV

0 15 60 30



## SHEET 7 FRONTAGE ROAD

### **SOUTH CARSON STREET** CARSON CITY, NV



### **SOUTH CARSON STREET** CARSON CITY, NV



## SHEET 9 FRONTAGE ROAD TO COLORADO ST





## SHEET 10 STATE RAILROAD MUSEUM

### **SOUTH CARSON STREET** CARSON CITY, NV

0 15 60



# SHEET 11 SOUTHGATE APT TO STEWART





SOUTH CARSON STREET

CARSON CITY, NV



SHEET 13 CARSON MALL

### **SOUTH CARSON STREET** CARSON CITY, NV





### SHEET 14 CARSON MALL TO 8TH ST

### **SOUTH CARSON STREET** CARSON CITY, NV



### SHEET 15 ARCO TO 5TH ST





15